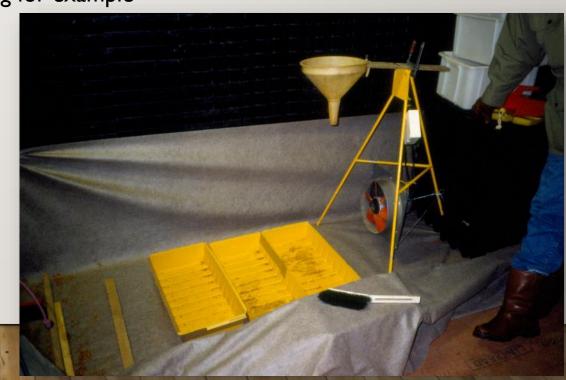

# GERMINATION OF SEED

VALGERÐUR JÓNSDÓTTIR

# HOT NEWS (MONDAY) VALGERÐUR JÓNSDÓTTIR

- 2 kg of last autumn's Hrymur seed were sent to Skogforsk in Sävar for cleaning
- Results:
  - Germination before cleaning 11%
  - Germination after cleaning 96%
  - Amount of seed 285 g
  - Number of seedlings 40,000
- The contact to Skogforsk is a direct result of NordGen cooperation.