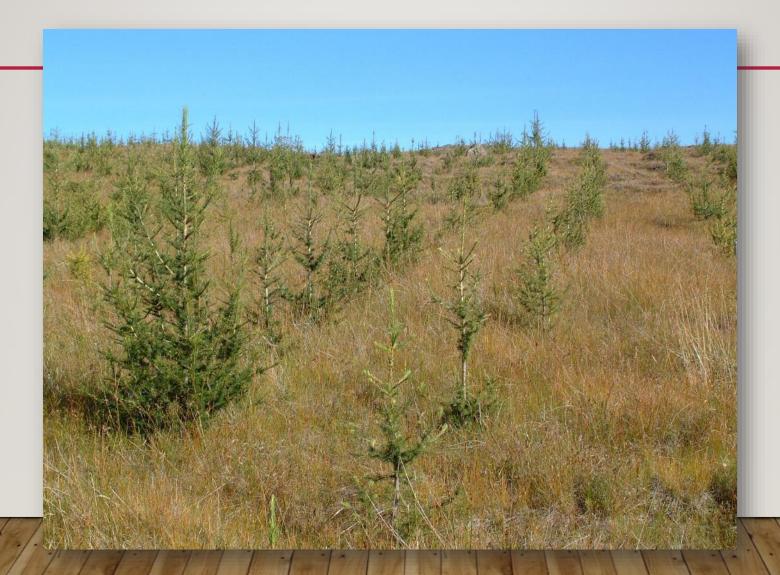

# HRYMUR: SEED PRODUCTION OF HYBRID LARCH FOR ICELAND

**ÞRÖSTUR EYSTEINSSON** 



# 1993: SELECTING AND GRAFTING PLUS TREES



# 2000 AND 2003: PROGENY TRIALS PLANTED



# 2003: HYBRID OBVIOUSLY SUPERIOR



# 2005: MEASUREMENT OF PROGENY TRIALS

### Mean height Mosfell 2005



# 2008: REGRAFTING, EMPHASIS ON HYBRIDS



Hrymr ekr austan Hefisk lind fyrir

# 2016: NEW MEASUREMENTS JÓN HILMAR KRISTJÁNSSON





# THE GREENHOUSE ORCHARD





# **POLLINATION**



# **POLLINATION**





# **POLLINATION**



# GERMINATION OF SEED

VALGERÐUR JÓNSDÓTTIR





# HOT NEWS (MONDAY) VALGERÐUR JÓNSDÓTTIR

- 2 kg of last autumn's Hrymur seed were sent to Skogforsk in Sävar for cleaning
- Results:
  - Germination before cleaning 11%
  - Germination after cleaning 96%
  - Amount of seed 285 g
  - Number of seedlings 40,000
- The contact to Skogforsk is a direct result of NordGen cooperation.



# **POLLEN VIABILITY**

HANGING DROPTECHNIQUE





# AMOUNT OF POLLEN

Viability is generally better in seed of Sibe