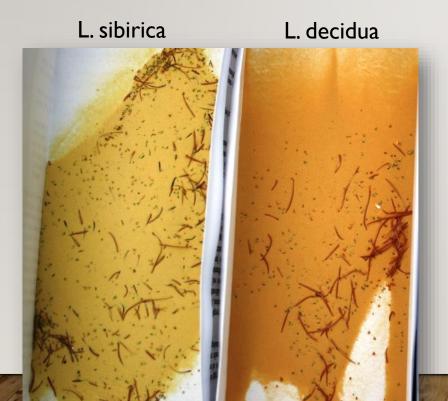

# **POLLEN VIABILITY**

HANGING DROPTECHNIQUE

# AMOUNT OF POLLEN

Viability is generally better in seed of Siberian larch mothers
Siberian larch flowers less
Both male and female
Why?