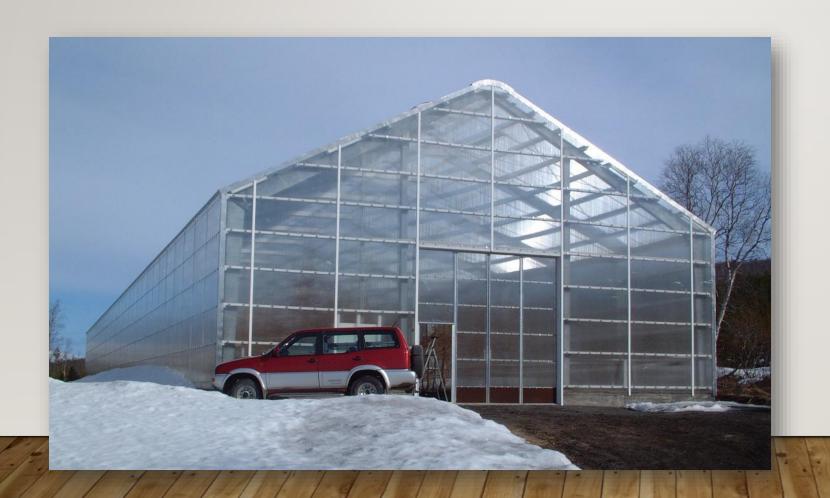

# HRYMUR: SEED PRODUCTION OF HYBRID LARCH FOR ICELAND

**ÞRÖSTUR EYSTEINSSON** 



# 1993: SELECTING AND GRAFTING PLUS TREES



# 2000 AND 2003: PROGENY TRIALS PLANTED



# 2003: HYBRID OBVIOUSLY SUPERIOR



# 2005: MEASUREMENT OF PROGENY TRIALS

### Mean height Mosfell 2005



# 2008: REGRAFTING, EMPHASIS ON HYBRIDS



Hrymr ekr austan Hefisk lind fyrir

# 2016: NEW MEASUREMENTS JÓN HILMAR KRISTJÁNSSON





# THE GREENHOUSE ORCHARD





# **POLLINATION**



# **POLLINATION**





# **POLLINATION**



# GERMINATION OF SEED

VALGERÐUR JÓNSDÓTTIR





# HOT NEWS (MONDAY) VALGERÐUR JÓNSDÓTTIR

- 2 kg of last autumn's Hrymur seed were sent to Skogforsk in Sävar for cleaning
- Results:
  - Germination before cleaning 11%
  - Germination after cleaning 96%
  - Amount of seed 285 g
  - Number of seedlings 40,000
- The contact to Skogforsk is a direct result of NordGen cooperation.



# **POLLEN VIABILITY**

HANGING DROPTECHNIQUE





# AMOUNT OF POLLEN

Viability is generally better in seed of Siberian larch mothers
Siberian larch flowers less
Both male and female
Why?



# **NEXT GOALS**

- Increase flowering of Siberian larch
  - By selecting clones (throwing out those that flower least)
  - Try new flower induction methods