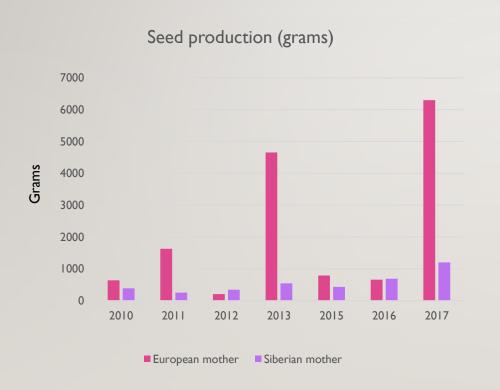

# HOT NEWS (MONDAY) VALGERÐUR JÓNSDÓTTIR

- 2 kg of last autumn's Hrymur seed were sent to Skogforsk in Sävar for cleaning
- Results:
  - Germination before cleaning 11%
  - Germination after cleaning 96%
  - Amount of seed 285 g
  - Number of seedlings 40,000
- The contact to Skogforsk is a direct result of NordGen cooperation.