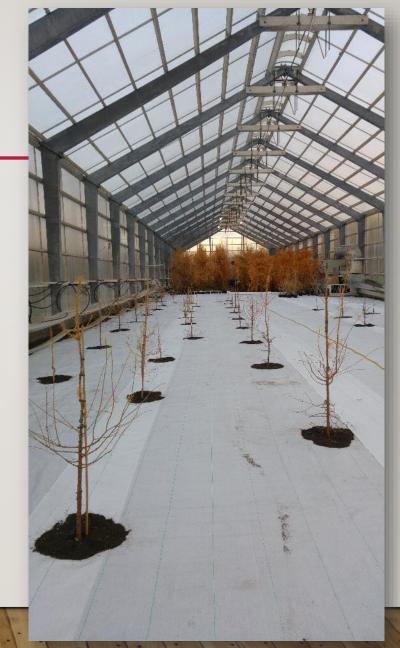

# HRYMUR: SEED PRODUCTION OF HYBRID LARCH FOR ICELAND

**ÞRÖSTUR EYSTEINSSON** 



# 1993: SELECTING AND GRAFTING PLUS TREES



# 2000 AND 2003: PROGENY TRIALS PLANTED



# 2003: HYBRID OBVIOUSLY SUPERIOR



# 2005: MEASUREMENT OF PROGENY TRIALS

### Mean height Mosfell 2005



# 2008: REGRAFTING, EMPHASIS ON HYBRIDS



Hrymr ekr austan Hefisk lind fyrir

# 2016: NEW MEASUREMENTS JÓN HILMAR KRISTJÁNSSON





# THE GREENHOUSE ORCHARD





# **POLLINATION**



# **POLLINATION**





# **POLLINATION**



# GERMINATION OF SEED

VALGERÐUR JÓNSDÓTTIR





# HOT NEWS (MONDAY) VALGERÐUR JÓNSDÓTTIR

- 2 kg of last autumn's Hrymur seed were sent to Skogforsk in Sävar for cleaning
- Results:
  - Germination before cleaning 11%
  - Germination after cleaning 96%
  - Amount of seed 285 g
  - Number of seedlings 40,000
- The contact to Skogforsk is a direct result of NordGen cooperation.



# **POLLEN VIABILITY**

HANGING DROPTECHNIQUE





# AMOUNT OF POLLEN

Viability is generally better in seed of Siberian larch mothers
Siberian larch flowers less
Both male and female
Why?



# **NEXT GOALS**

- Increase flowering of Siberian larch
  - By selecting clones (throwing out those that flower least)
  - Try new flower induction methods,