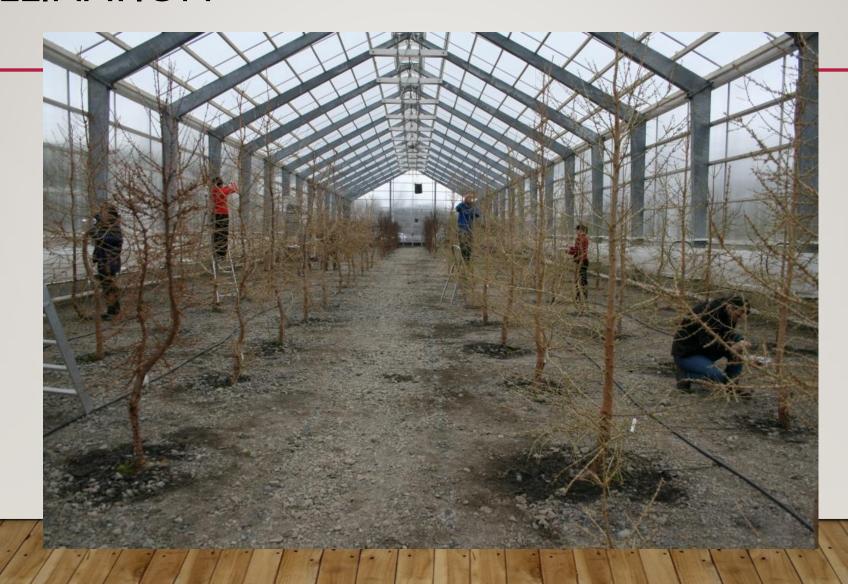

# HRYMUR: SEED PRODUCTION OF HYBRID LARCH FOR ICELAND

**ÞRÖSTUR EYSTEINSSON** 



# 1993: SELECTING AND GRAFTING PLUS TREES



# 2000 AND 2003: PROGENY TRIALS PLANTED



# 2003: HYBRID OBVIOUSLY SUPERIOR



# 2005: MEASUREMENT OF PROGENY TRIALS

### Mean height Mosfell 2005



# 2008: REGRAFTING, EMPHASIS ON HYBRIDS



Hrymr ekr austan Hefisk lind fyrir

# 2016: NEW MEASUREMENTS JÓN HILMAR KRISTJÁNSSON





# THE GREENHOUSE ORCHARD





# **POLLINATION**



# **POLLINATION**





# **POLLINATION**



# GERMINATION OF SEED

VALGERÐUR JÓNSDÓTTIR





# HOT NEWS (MONDAY) VALGERÐUR JÓNSDÓTTIR

- 2 kg of last autumn's Hrymur seed were sent to Skogforsk in Sävar for cleaning
- Results:
  - Germination before cleaning 11%
  - Germination after cleaning 96%
  - Amount of seed 285 g
  - Number of seedlings 40,000
- The contact to Skogforsk is a direct result of NordGen cooperation.



# **POLLEN VIABILITY**

HANGING DROPTECHNIQUE





# AMOUNT OF POLLEN

Viability is generally better in seed of Siberian larch mothers
Siberian larch flowers less
Both male and female
Why?



# **NEXT GOALS**

- Increase flowering of Siberian larch
  - By selecting clones (throwing out those that flower least)
  - Try new flower induction methods, root pruning for example
- Insure pollen viability
  - Prevent fr