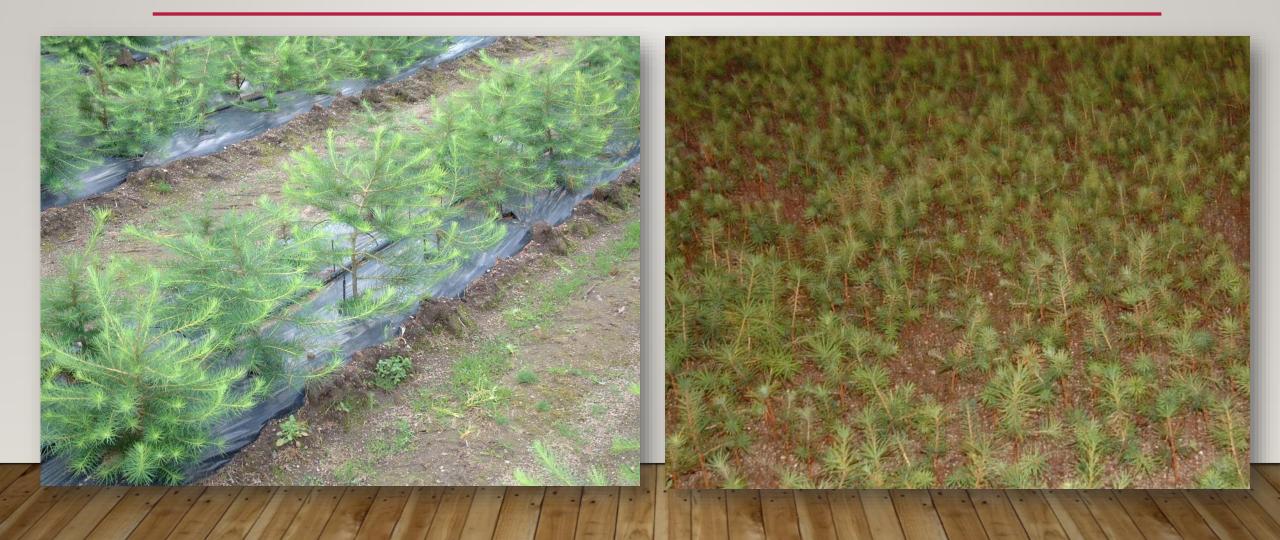

d were sent to Skogforsk in Sävar for cleaning
- Results:
  - Germination before cleaning 11%
  - Germination after cleaning 96%
  - Amount of seed 285 g
  - Number of seedlings 40,000
- The contact to Skogforsk is a direct result of NordGen cooperation.



# **POLLEN VIABILITY**

HANGING DROPTECHNIQUE





# AMOUNT OF POLLEN

Viability is generally better in seed of Siberian larch mothers
Siberian larch flowers less
Both male and female
Why?



# **NEXT GOALS**

- Increase flowering of Siberian larch
  - By selecting clones (throwing out those that flower least)
  - Try new flower induction methods, root pruning for example
- Insure pollen viability
  - Prevent freezing after warm spells?
- Germination
  - 40-50% in unsorted seed
- Better seed extraction



# **VEGETATIVE PROPAGATION?**



# THANK YOU