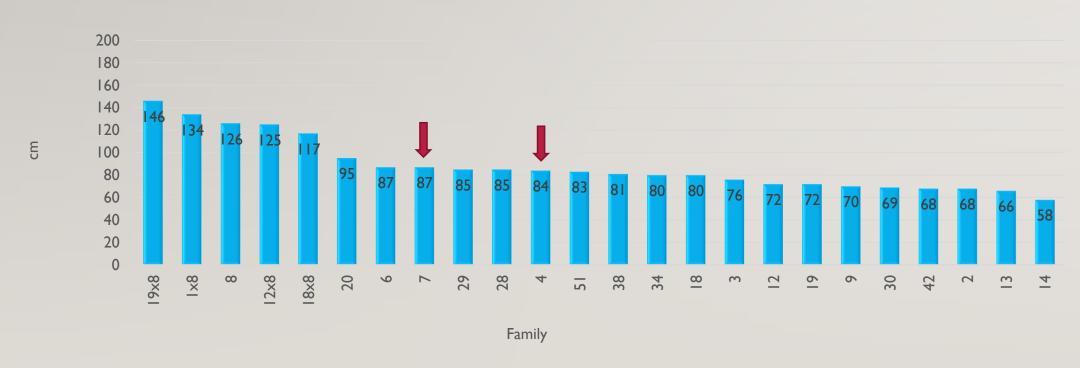

# HRYMUR: SEED PRODUCTION OF HYBRID LARCH FOR ICELAND

**ÞRÖSTUR EYSTEINSSON** 



# 1993: SELECTING AND GRAFTING PLUS TREES



# 2000 AND 2003: PROGENY TRIALS PLANTED



# 2003: HYBRID OBVIOUSLY SUPERIOR



# 2005: MEASUREMENT OF PROGENY TRIALS

### Mean height Mosfell 2005



# 2008: REGRAFTING, EMPHASIS ON HYBRIDS



Hrymr ekr austan Hefisk lind fyrir

# 2016: NEW MEASUREMENTS JÓN HILMAR KRISTJÁNSSON





# THE GREENHOUSE ORCHARD





# **POLLINATION**



# **POLLINATION**





# **POLLINATION**



# GERMINATION OF SEED

VALGERÐUR JÓNSDÓTTIR





# HOT NEWS (MONDAY) VALGERÐUR JÓNSDÓTTIR

- 2 kg of last autumn's Hrymur seed were sent to Skogforsk in Sävar for cleaning
- Results:
  - Germination before cleaning 11%
  - Germination after cleaning 96%
  - Amount of seed 285 g
  - Number of seedlings 40,000
- The contact to Skogforsk is a direct result of NordGen cooperation.



# **POLLEN VIABILITY**

HANGING DROPTECHNIQUE





# AMOUNT OF POLLEN

Viability is generally better in seed of Siberian larch mothers
Siberian larch flowers less
Both male and female
Why