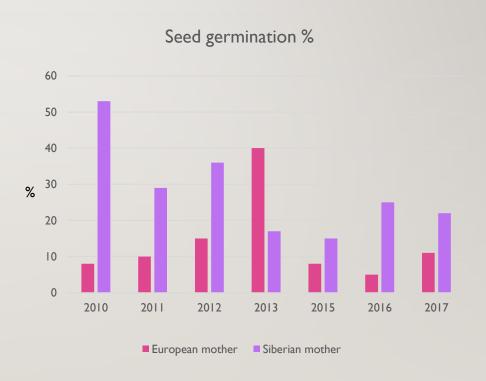

# GERMINATION OF SEED

VALGERÐUR JÓNSDÓTTIR

# **NEXT GOALS**

- Increase flowering of Siberian larch
  - By selecting clones (throwing out those that flower least)
  - Try new flower induction methods, root pruning for example
- Insure pollen viability
  - Prevent freezing after warm spells?
- Germination
  - 40-50% in unsorted seed
- Better seed extraction