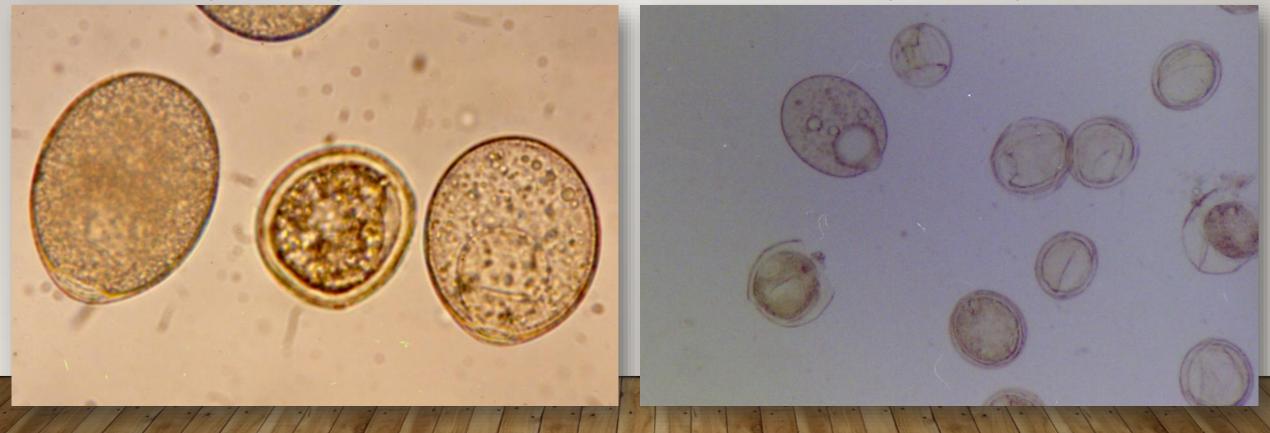

2003: PROGENY TRIALS PLANTED



# 2003: HYBRID OBVIOUSLY SUPERIOR



# 2005: MEASUREMENT OF PROGENY TRIALS

### Mean height Mosfell 2005



# 2008: REGRAFTING, EMPHASIS ON HYBRIDS



Hrymr ekr austan Hefisk lind fyrir

# 2016: NEW MEASUREMENTS JÓN HILMAR KRISTJÁNSSON





# THE GREENHOUSE ORCHARD





# **POLLINATION**



# **POLLINATION**





# **POLLINATION**



# GERMINATION OF SEED

VALGERÐUR JÓNSDÓTTIR





# HOT NEWS (MONDAY) VALGERÐUR JÓNSDÓTTIR

- 2 kg of last autumn's Hrymur seed were sent to Skogforsk in Sävar for cleaning
- Results:
  - Germination before cleaning 11%
  - Germination after cleaning 96%
  - Amount of seed 285 g
  - Number of seedlings 40,000
- The contact to Skogforsk is a direct result of NordGen cooperation.



# **POLLEN VIABILITY**

HANGING DROPTECHNIQUE





# AMOUNT OF POLLEN

Viability is generally better in seed of Siberian larch mothers
Siberian larch flowers less
Both male and female
Why?



# **NEXT GOALS**

- Increase flowering of Siberian larch
  - By selecting clones (throwing out those that flower least)
  - Try new flower induction methods, root pruning for example
- Insure pollen viability
  - Prevent freezing after warm spells?
- Germination
  - 40-50% in unsorted seed
- Better seed extraction



# **VEGETATIVE PROPAGATION?**



# THANK YOU