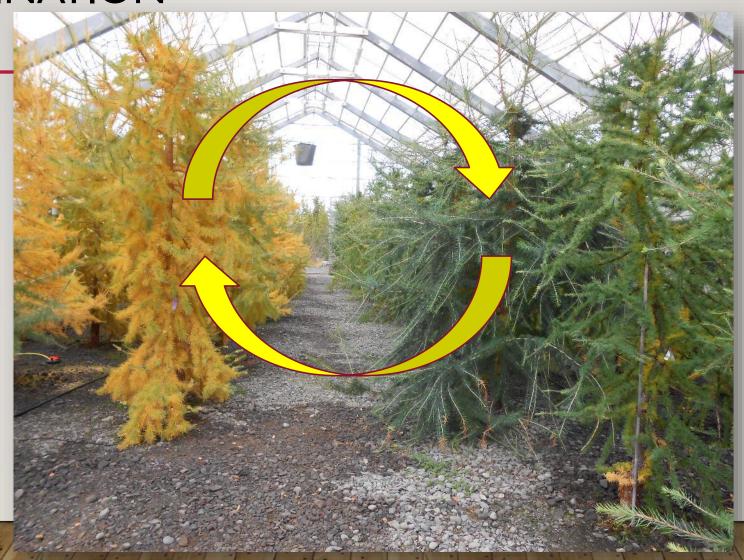

# HRYMUR: SEED PRODUCTION OF HYBRID LARCH FOR ICELAND

**ÞRÖSTUR EYSTEINSSON** 



# 1993: SELECTING AND GRAFTING PLUS TREES



# 2000 AND 2003: PROGENY TRIALS PLANTED



# 2003: HYBRID OBVIOUSLY SUPERIOR



# 2005: MEASUREMENT OF PROGENY TRIALS

### Mean height Mosfell 2005



# 2008: REGRAFTING, EMPHASIS ON HYBRIDS



Hrymr ekr austan Hefisk lind fyrir

# 2016: NEW MEASUREMENTS JÓN HILMAR KRISTJÁNSSON





# THE GREENHOUSE ORCHARD





# **POLLINATION**



# **POLLINATION**





# **POLLINATION**



# GERMINATION OF SEED

VALGERÐUR JÓNSDÓTTIR





# HOT NEWS (MONDAY) VALGERÐUR JÓNSDÓTTIR

- 2 kg of last autumn's Hrymur seed were sent to Skogforsk in Sävar for cleaning
- Results:
  - Germination before cleaning 11%
  - Germination after cleaning 96%
  - Amount of seed 285 g
  - Number of seedlings 40,000
- The contact to Skogforsk is a direct result of NordGen cooperation.



# **POLLEN VIABILITY**

HANGING DROPTECHNIQUE





# AMOUNT OF POLLEN

Viability is generally better in seed of Siberian larch mothers
Siberian larch flowers less
Both male and female
Why?



# **NEXT GOALS**

- Increase flowering of Siberian larch
  - By selecting clones (throwing out those that flower least)
  - Try new flower induction methods, root pruning for exam