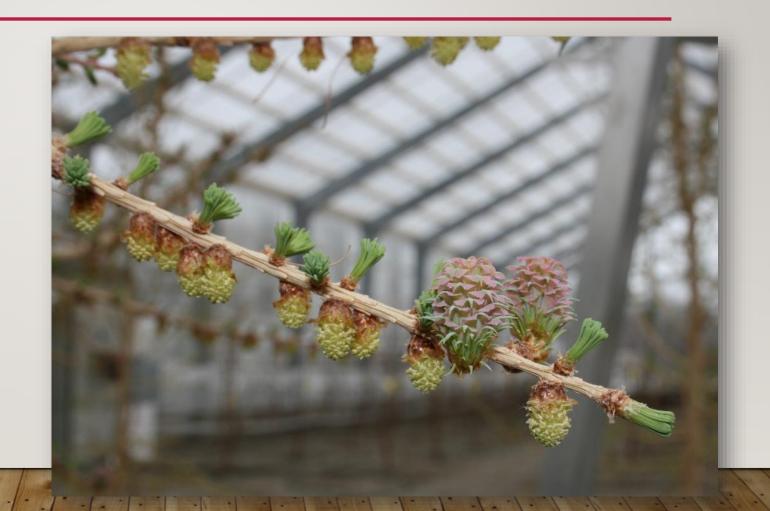

# AMOUNT OF POLLEN

Viability is generally better in seed of Siberian larch mothers
Siberian larch flowers less
Both male and female
Why?