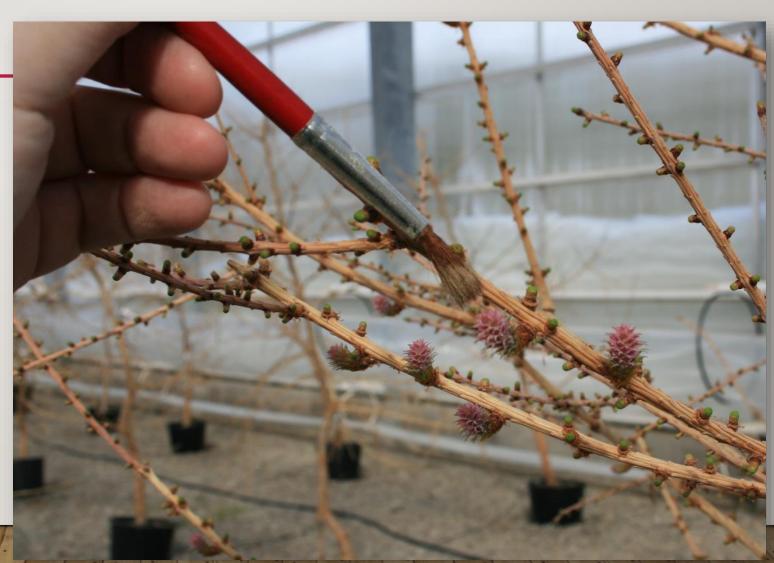

# HRYMUR: SEED PRODUCTION OF HYBRID LARCH FOR ICELAND

**ÞRÖSTUR EYSTEINSSON** 



# 1993: SELECTING AND GRAFTING PLUS TREES



# 2000 AND 2003: PROGENY TRIALS PLANTED



# 2003: HYBRID OBVIOUSLY SUPERIOR



# 2005: MEASUREMENT OF PROGENY TRIALS

### Mean height Mosfell 2005



# 2008: REGRAFTING, EMPHASIS ON HYBRIDS



Hrymr ekr austan Hefisk lind fyrir

# 2016: NEW MEASUREMENTS JÓN HILMAR KRISTJÁNSSON





# THE GREENHOUSE ORCHARD





# **POLLINATION**



# **POLLINATION**





# **POLLINATION**



# GERMINATION OF SEED

VALGERÐUR JÓNSDÓTTIR





# HOT NEWS (MONDAY) VALGERÐUR JÓNSDÓTTIR

- 2 kg of last autumn's Hrymur seed were sent to Skogforsk in Sävar for cleaning
- Results:
  - Germination before cleaning 11%
  - Germination after cleaning 96%
  - Amount of seed 285 g
  - Number of seedlings 40,000
- The contact to Skogforsk is a direct result of NordGen cooperation.



# **POLLEN VIABILITY**

HANGING DROPTECHNIQUE





# AMOUNT OF POLLEN

Viability is generally better in seed of Siberian larch mothers
Siberian larch flowers less
Both male and female
Why?



# **NEXT GOALS**

- Increase flowering of Siberian larch
  - By selecting clones (throwing out those that flower least)
  - Try new flower induction methods, root pruning for example
- Insure pollen via