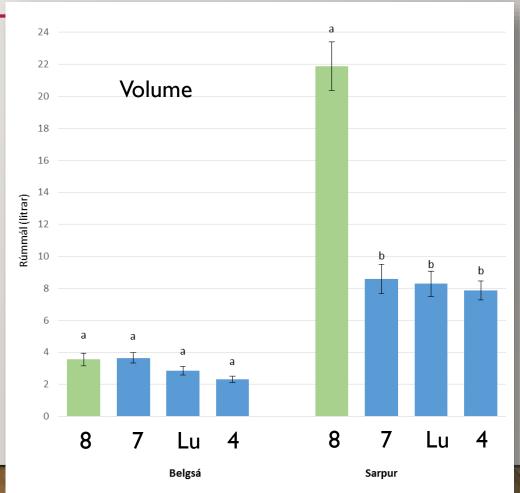

# HRYMUR: SEED PRODUCTION OF HYBRID LARCH FOR ICELAND

**ÞRÖSTUR EYSTEINSSON** 



# 1993: SELECTING AND GRAFTING PLUS TREES



# 2000 AND 2003: PROGENY TRIALS PLANTED



# 2003: HYBRID OBVIOUSLY SUPERIOR



# 2005: MEASUREMENT OF PROGENY TRIALS

### Mean height Mosfell 2005



# 2008: REGRAFTING, EMPHASIS ON HYBRIDS



Hrymr ekr austan Hefisk lind fyrir

# 2016: NEW MEASUREMENTS JÓN HILMAR KRISTJÁNSSON





# THE GREENHOUSE ORCHARD





# **POLLINATION**



# **POLLINATION**





# **POLLINATION**



# GERMINATION OF SEED

VALGERÐUR JÓNSDÓTTIR





# HOT NEWS (MONDAY) VALGERÐUR JÓNSDÓTTIR

- 2 kg of last autumn's Hrymur seed were sent to Skogforsk in Sävar for cleaning
- Results:
  - Germination before cleaning 11%
  - Germination after cleaning 96%
  - Amount of seed 285 g
  - Number of seedlings 40,000
- The contact to Skogforsk is a direct result of NordGen cooperation.



# **POLLEN VIABILITY**

HANGING DROPTECHNIQUE





# AMOUNT OF POLLEN

Viability is generally better in seed of Siberian larch mothers
Siberian larch flowers less
Both male and female
Why?



# **NEXT GOALS**

- Increase flowering of Siberian larch
  - By selecting clones (throwing out those that flower least)
  - Try