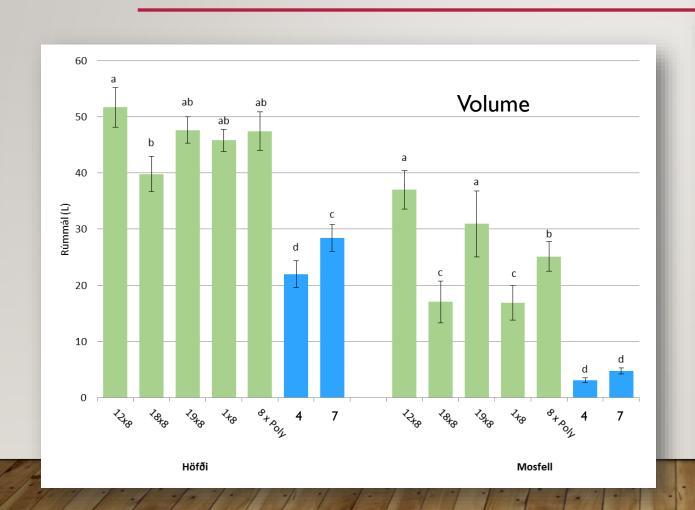

# HRYMUR: SEED PRODUCTION OF HYBRID LARCH FOR ICELAND

**ÞRÖSTUR EYSTEINSSON** 



# 1993: SELECTING AND GRAFTING PLUS TREES



# 2000 AND 2003: PROGENY TRIALS PLANTED



# 2003: HYBRID OBVIOUSLY SUPERIOR



# 2005: MEASUREMENT OF PROGENY TRIALS

### Mean height Mosfell 2005



# 2008: REGRAFTING, EMPHASIS ON HYBRIDS



Hrymr ekr austan Hefisk lind fyrir

# 2016: NEW MEASUREMENTS JÓN HILMAR KRISTJÁNSSON





# THE GREENHOUSE ORCHARD





# **POLLINATION**



# **POLLINATION**





# **POLLINATION**



# GERMINATION OF SEED

VALGERÐUR JÓNSDÓTTIR





# HOT NEWS (MONDAY) VALGERÐUR JÓNSDÓTTIR

- 2 kg of last autumn's Hrymur seed were sent to Skogforsk in Sävar for cleaning
- Results:
  - Germination before cleaning 11%
  - Germination after cleaning 96%
  - Amount of seed 285 g
  - Number of seedlings 40,000
- The contact to Skogforsk is a direct result of NordGen cooperation.



# **POLLEN VIABILITY**

HANGING DROPTECHNIQUE





# AMOUNT OF POLLEN

Viability is generally better in seed of Siberian larch mothers
Siberian larch flowers less
Both male and female
Why?



# **NEXT GOALS**

- Increase flowering of Siberian larch
  - By selecting clones (throwing out those that flower least)
  - Tr